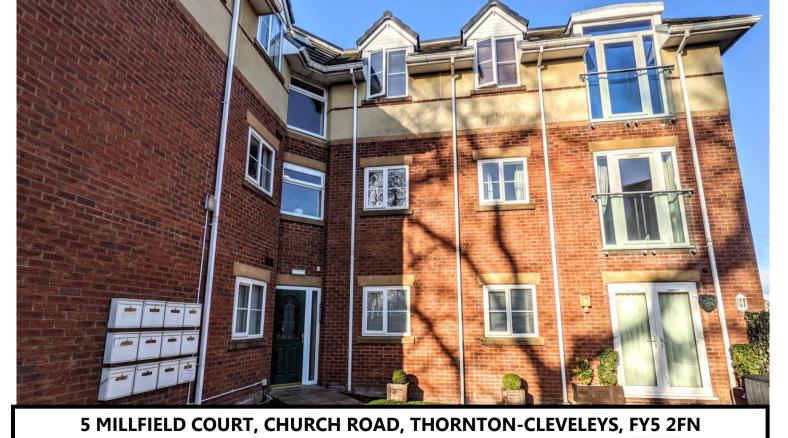

## \*\*\*WELL APPOINTED APARTMENT IN CONVENIENT LOCATION\*\*\*

THIS BEAUTIFULLY APPOINTED, FIRST FLOOR APARTMENT COMPRISES: COMMUNAL ENTRANCE WITH LIFT TO PRIVATE HALLWAY, LOUNGE WITH JULIET BALCONY, FITTED KITCHEN, TWO DOUBLE BEDROOMS, FULLY TILED SHOWER ROOM AND ACCESS TO LOFT SPACE. PARKING. ELECTRIC HEATING, UPVC DOUBLE-GLAZING, SOLAR HEATING PANELS.

**VIEWING HIGHLY RECOMMENDED!** 

LOCATION: Occupying a convenient position next to Thornton Health Centre and handy for local shops and bus routes

STYLE: A first floor, purpose-built apartment.

CONDITION: Well maintained and appointed to a high standard.

ACCOMMODATION: Ground-floor reception area with visual entry-phone, lift to each floor. Hallway leading to flat 5, entrance hall with large cupboard, lounge with open plan kitchen and door to Juliet balcony. Two double bedrooms. Fully tiled shower room / WC.