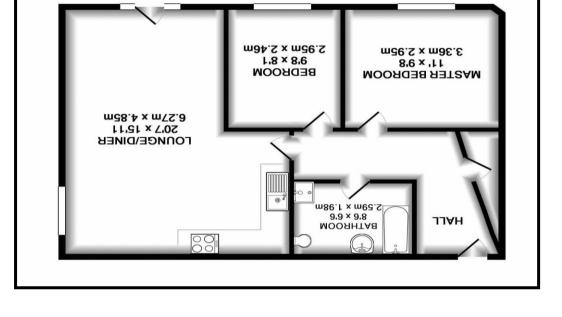

ACCOMMODATION: Ground-floor reception area with visual entry-phone, lift to each floor. Hallway leading to flat 5, entrance hall with large cupboard, lounge with open plan kitchen and door to Juliet balcony. Two double bedrooms. Fully tiled shower room / WC.