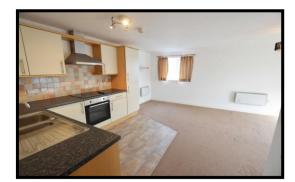

ACCOMMODATION: Ground-floor reception area with visual entry-phone, lift to each floor. Hallway leading to flat 5, entrance hall with large cupboard, lounge with open plan kitchen and door to Juliet balcony. Two double bedrooms. Fully tiled shower room / WC.