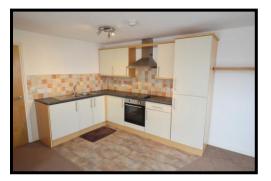

ACCOMMODATION: Ground-floor reception area with visual entry-phone, lift to each floor. Hallway leading to flat 5, entrance hall with large cupboard, lounge with open plan kitchen and door to Juliet balcony. Two double bedrooms. Fully tiled shower room / WC.